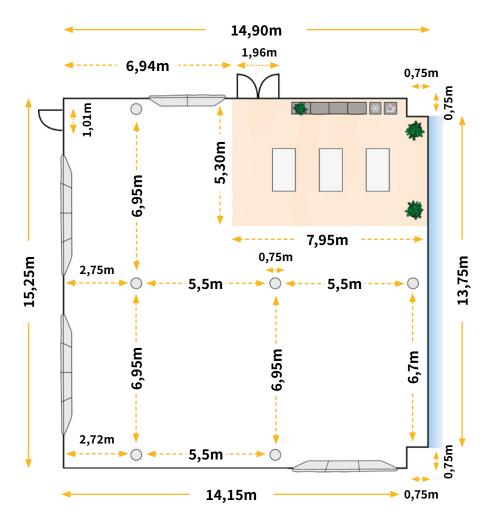

### Our largest space in Basel

| Length | Width  | Height | Size  |
|--------|--------|--------|-------|
| 15,25m | 14,90m | 3,3m   | 230m² |

# XL Space - 230m²