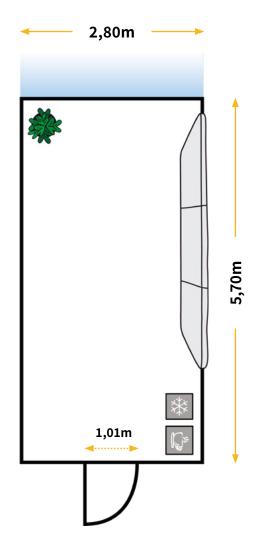

# **Small Space IV**

Goes well with our L1 Space

| Length | Width | Height | Size |
|--------|-------|--------|------|
| 5,70m  | 2,80m | 3,3m   | 16m² |