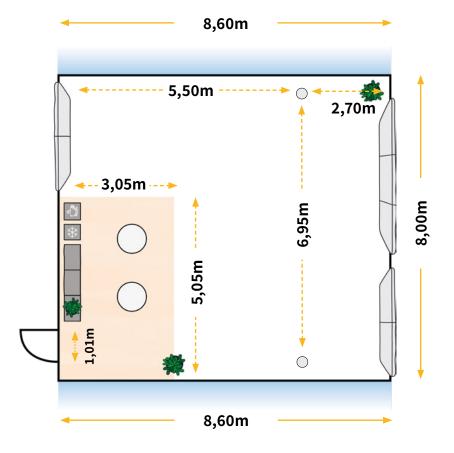

### Glass front and huge windows

| Length | Width | Height | Size |
|--------|-------|--------|------|
| 8,60m  | 8,00m | 3,3m   | 70m² |

### **Privacy curtains**

Glass front can be closed off for privacy

### **Capacities by format**

The Medium Space III, with a view into the light-filled atrium, offers absolute privacy thanks to curtains.

|           |        | <b>=</b> |         | :#: |        |          |
|-----------|--------|----------|---------|-----|--------|----------|
| XL        | 180    | 100      | 30      | 30  | 45     | 60       |
| L1        | 130    | 50       | 30      | 30  | 30     | 40       |
| L2        | 80     | 40       | 24      | 24  | 22     | 30       |
| <b>M1</b> | 32     | 16       | 16      | 16  | 16     | 14       |
| М2        | 40     | 16       | 20      | 20  | 22     | 14       |
| М3        | 40     | 18       | 16      | 16  | 16     | 14       |
| S1        | 20     | 12       | 12      | 12  | 12     | 8        |
| <b>S2</b> | 24     | 14       | 14      | 14  | 12     | 8        |
| <b>S3</b> | 12     | 8        | 6       | 6   | 10     | 6        |
| <b>S4</b> | 8      | 4        | 4       | 4   | 8      | 4        |
| Th        | neater | :        | U-Shap  | е   | ■ Seat | ing circ |
| Se        | eminar | :        | Meeting | g   | Wor    | kshop    |