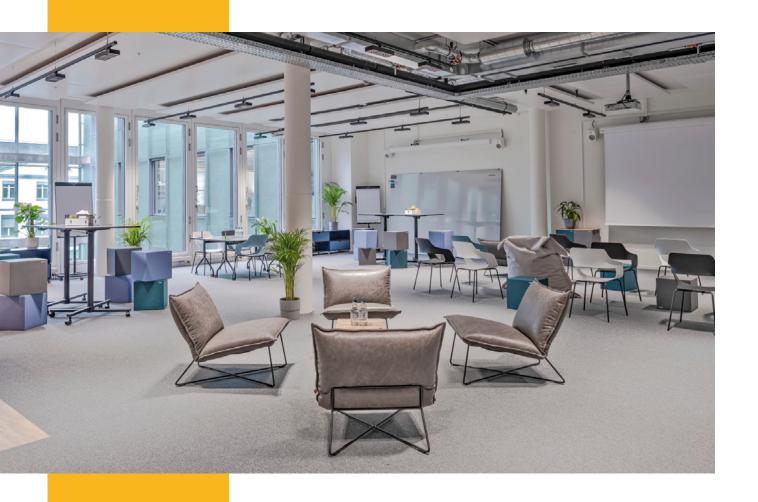

# Our spaces at Basel SBB Main Station

Light-flooded and located right at the train station

Seminar Meeting Workshop

Our venue is equipped with everything you need. Whether you're planning a workshop, conference, board meeting, or training session, we have the perfect space for every format. We tailor and equip the space exactly to your specifications, creating the ideal layout for your event. Missing something? No problem, our team can easily organize whatever you need.