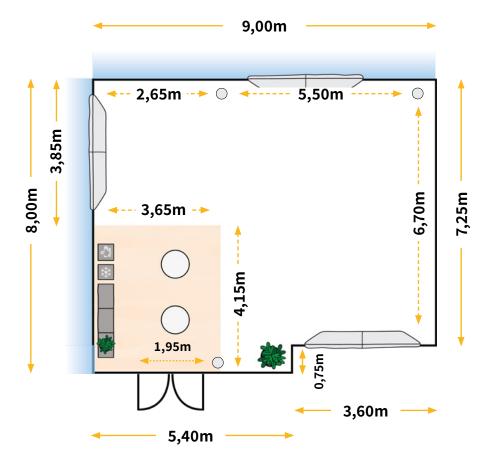

# **Medium Space I**

Huge windows and bright space

| Length | Width | Height | Size |
|--------|-------|--------|------|
| 9,00m  | 8,00m | 3,3m   | 75m² |

# Medium Space I - 75m<sup>2</sup>

### **Capacities by format**

Our Medium Space I accommodates groups of up to 32 people and offers a great view with two windows in the room.

|           |     | <b>=</b> |    | :#: |    |    |
|-----------|-----|----------|----|-----|----|----|
| XL        | 180 | 100      | 30 | 30  | 45 | 60 |
| L1        | 130 | 50       | 30 | 30  | 30 | 40 |
| L2        | 80  | 40       | 24 | 24  | 22 | 30 |
| <b>M1</b> | 32  | 16       | 16 | 16  | 16 | 14 |
| M2        | 40  | 16       | 20 | 20  | 22 | 14 |
| М3        | 40  | 18       | 16 | 16  | 16 | 14 |
| S1        | 20  | 12       | 12 | 12  | 12 | 8  |
| <b>S2</b> | 24  | 14       | 14 | 14  | 12 | 8  |
| <b>S3</b> | 12  | 8        | 6  | 6   | 10 | 6  |
| <b>S4</b> | 8   | 4        | 4  | 4   | 8  | 4  |