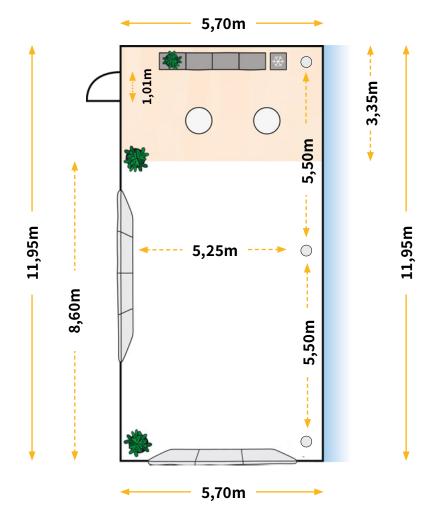

# **Medium Space II**

Plenty of natural daylight

| Length | Width | Height | Size |
|--------|-------|--------|------|
| 11,95m | 5,70m | 3,3m   | 70m² |

### **Capacities by format**

The Medium Space II is located in the rear area of the venue and combines perfectly with the L1, S3, and S4.

|    |     | <b>=</b> |    | :#: |    |    |
|----|-----|----------|----|-----|----|----|
| XL | 180 | 100      | 30 | 30  | 45 | 60 |
| L1 | 130 | 50       | 30 | 30  | 30 | 40 |
| L2 | 80  | 40       | 24 | 24  | 22 | 30 |
| М1 | 32  | 16       | 16 | 16  | 16 | 14 |
| M2 | 40  | 16       | 20 | 20  | 22 | 14 |
| М3 | 40  | 18       | 16 | 16  | 16 | 14 |
| S1 | 20  | 12       | 12 | 12  | 12 | 8  |
| S2 | 24  | 14       | 14 | 14  | 12 | 8  |
| S3 | 12  | 8        | 6  | 6   | 10 | 6  |
| S4 | 8   | 4        | 4  | 4   | 8  | 4  |