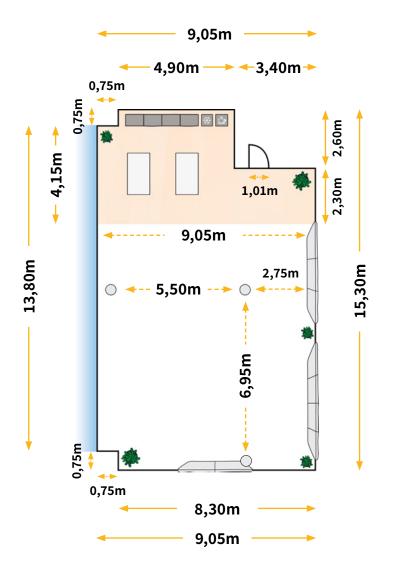

# XL Space - 230m²

### **Capacities by format**

The XL Space accommodates groups of up to 180 people and impresses with high ceilings and huge windows.

| XL        | 180    | 100  | 30     | 30 | 45     | 60         |
|-----------|--------|------|--------|----|--------|------------|
| L1        | 130    | 50   | 30     | 30 | 30     | 40         |
| L2        | 80     | 40   | 24     | 24 | 22     | 30         |
| <b>M1</b> | 32     | 16   | 16     | 16 | 16     | 14         |
| M2        | 40     | 16   | 20     | 20 | 22     | 14         |
| М3        | 40     | 18   | 16     | 16 | 16     | 14         |
| S1        | 20     | 12   | 12     | 12 | 12     | 8          |
| <b>S2</b> | 24     | 14   | 14     | 14 | 12     | 8          |
| <b>S3</b> | 12     | 8    | 6      | 6  | 10     | 6          |
| <b>S4</b> | 8      | 4    | 4      | 4  | 8      | 4          |
|           | neater | :::: | U-Shap | e  | ■ Seat | ing circle |

Seminar

**Download space layouts** 

Meeting Workshop

Explore in 3D