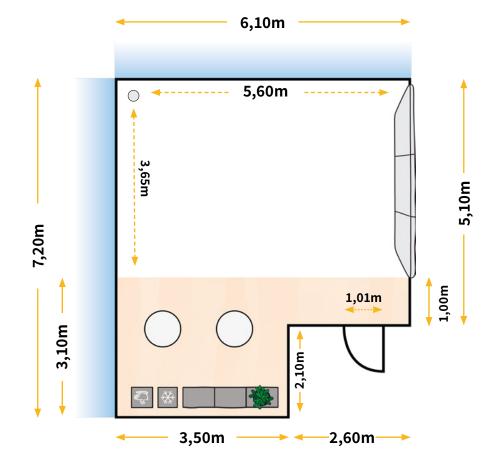

# **Small Space I**

View of the trains and tracks

| Length | Width | Height | Size |
|--------|-------|--------|------|
| 7,20m  | 6,10m | 3,3m   | 40m² |

### **Capacities by format**

Our Small Space I offers plenty of natural light with two large windows and a lovely view of the tracks and train.

|           |        | <b>=</b> |         | :#: |        |           |
|-----------|--------|----------|---------|-----|--------|-----------|
| XL        | 180    | 100      | 30      | 30  | 45     | 60        |
| L1        | 130    | 50       | 30      | 30  | 30     | 40        |
| L2        | 80     | 40       | 24      | 24  | 22     | 30        |
| <b>M1</b> | 32     | 16       | 16      | 16  | 16     | 14        |
| M2        | 40     | 16       | 20      | 20  | 22     | 14        |
| М3        | 40     | 18       | 16      | 16  | 16     | 14        |
| <b>S1</b> | 20     | 12       | 12      | 12  | 12     | 8         |
| <b>S2</b> | 24     | 14       | 14      | 14  | 12     | 8         |
| <b>S3</b> | 12     | 8        | 6       | 6   | 10     | 6         |
| <b>S4</b> | 8      | 4        | 4       | 4   | 8      | 4         |
| Th        | neater | :        | U-Shap  | е   | ■ Seat | ting circ |
| Se        | eminar | :        | Meeting | g   | Wor    | kshop     |