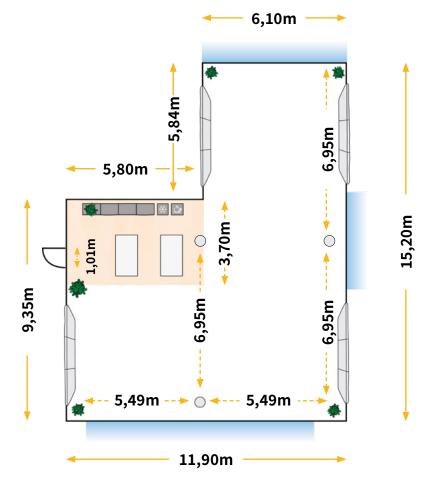

### Our largest space in Basel

| Length | Width  | Height | Size  |
|--------|--------|--------|-------|
| 15,25m | 14,90m | 3,3m   | 230m² |

### **Endless possibilities**

| Length | Width | Height | Size  |
|--------|-------|--------|-------|
| 15,2m  | 11,9m | 3,3m   | 150m² |