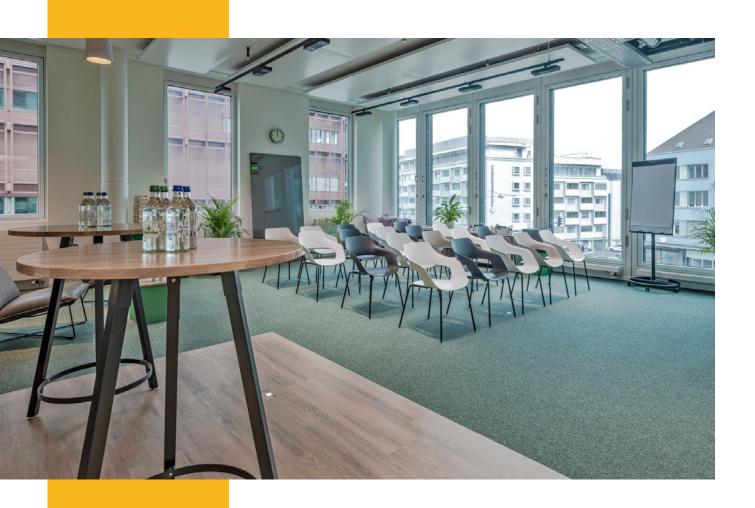

# **XL Space**

### Our largest space in Basel

| Length | Width  | Height | Size  |
|--------|--------|--------|-------|
| 15,25m | 14,90m | 3,3m   | 230m² |

### **Technical equipment**

A comprehensive technical equipment for your simple video conferences, presentations, meetings and much more. For your demanding hybrid formats, we also offer more advanced solutions, supported by technical experts.