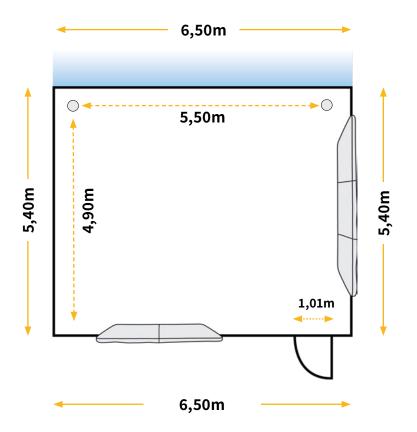

### Right at the main entrance

| Length | Width | Height | Size |
|--------|-------|--------|------|
| 6,50m  | 5,40m | 3,3m   | 35m² |

### **Capacities by format**

The Small Space II features our blue color design and is located directly next to the main entrance of our venue.

|           |        | <b>=</b> |         | :#:         |        |         |
|-----------|--------|----------|---------|-------------|--------|---------|
| XL        | 180    | 100      | 30      | 30          | 45     | 60      |
| L1        | 130    | 50       | 30      | 30          | 30     | 40      |
| L2        | 80     | 40       | 24      | 24          | 22     | 30      |
| <b>M1</b> | 32     | 16       | 16      | 16          | 16     | 14      |
| M2        | 40     | 16       | 20      | 20          | 22     | 14      |
| М3        | 40     | 18       | 16      | 16          | 16     | 14      |
| S1        | 20     | 12       | 12      | 12          | 12     | 8       |
| <b>S2</b> | 24     | 14       | 14      | 14          | 12     | 8       |
| <b>S3</b> | 12     | 8        | 6       | 6           | 10     | 6       |
| <b>S4</b> | 8      | 4        | 4       | 4           | 8      | 4       |
| Th        | neater | :        | U-Shap  | е           | # Seat | ting ci |
| Se        | eminar | :#:      | Meeting | g <b>ii</b> | Wor    | kshop   |