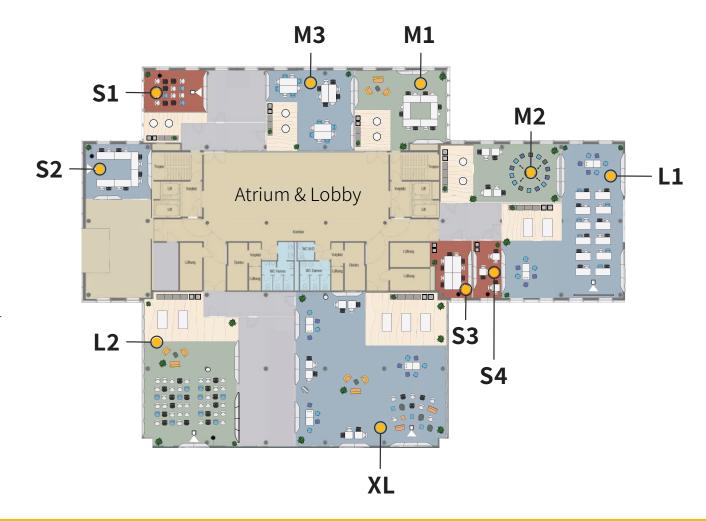

# Floor plan of our venue and data to the building

### **Important facts**

- Impressive architecture
  High representational and signaling effect
- Representative atrium
  Atrium with 23-meter-high ceilings
- 1st floor exclusively for memox
  Huge windows provide natural daylight
- Public community areas
  Atrium, lobby, workstation, copy corner, corridor
- 2x Elevator With a capacity of 8 people or up to 630kg
- **2x Freight elevators**With a capacity of 13 people or up to 1000kg

# Get an overview of our venue and spaces

Explore our venue in Basel with our virtual tour

### **Capacities by format**

The spaces can be booked individually or together and are suitable for meetings with up to 400 guests.

|            |        |      |        | :#: |       |          |
|------------|--------|------|--------|-----|-------|----------|
| XL         | 180    | 100  | 30     | 30  | 45    | 60       |
| L1         | 130    | 50   | 30     | 30  | 30    | 40       |
| L2         | 80     | 40   | 24     | 24  | 22    | 30       |
| М1         | 32     | 16   | 16     | 16  | 16    | 14       |
| M2         | 40     | 16   | 20     | 20  | 22    | 14       |
| М3         | 40     | 18   | 16     | 16  | 16    | 14       |
| S1         | 20     | 12   | 12     | 12  | 12    | 8        |
| <b>S2</b>  | 24     | 14   | 14     | 12  | 12    | 8        |
| <b>S</b> 3 | 12     | 8    | 6      | 6   | 10    | 6        |
| <b>S4</b>  | 8      | 4    | 4      | 4   | 8     | 4        |
| Т          | heater | :::: | U-Shap | pe  | ■ Sea | ting cir |

### **Capacities by format**

The XL Space accommodates groups of up to 180 people and impresses with high ceilings and huge windows.

| XL        | 180    | 100  | 30     | 30 | 45     | 60         |
|-----------|--------|------|--------|----|--------|------------|
| L1        | 130    | 50   | 30     | 30 | 30     | 40         |
| L2        | 80     | 40   | 24     | 24 | 22     | 30         |
| <b>M1</b> | 32     | 16   | 16     | 16 | 16     | 14         |
| M2        | 40     | 16   | 20     | 20 | 22     | 14         |
| М3        | 40     | 18   | 16     | 16 | 16     | 14         |
| S1        | 20     | 12   | 12     | 12 | 12     | 8          |
| <b>S2</b> | 24     | 14   | 14     | 14 | 12     | 8          |
| <b>S3</b> | 12     | 8    | 6      | 6  | 10     | 6          |
| <b>S4</b> | 8      | 4    | 4      | 4  | 8      | 4          |
|           | neater | :::: | U-Shap | e  | ■ Seat | ing circle |

### **Capacities by format**

Der Large Space I bietet Platz für Gruppen bis 130 Personen und überzeugt mit seinem Grundriss in L-Form.

|           |        | <b>=</b> |        | :#: |        |          |
|-----------|--------|----------|--------|-----|--------|----------|
| XL        | 180    | 100      | 30     | 30  | 45     | 60       |
| L1        | 130    | 50       | 30     | 30  | 30     | 40       |
| L2        | 80     | 40       | 24     | 24  | 22     | 30       |
| <b>M1</b> | 32     | 16       | 16     | 16  | 16     | 14       |
| M2        | 40     | 16       | 20     | 20  | 22     | 14       |
| М3        | 40     | 18       | 16     | 16  | 16     | 14       |
| S1        | 20     | 12       | 12     | 12  | 12     | 8        |
| <b>S2</b> | 24     | 14       | 14     | 14  | 12     | 8        |
| <b>S3</b> | 12     | 8        | 6      | 6   | 10     | 6        |
| <b>S4</b> | 8      | 4        | 4      | 4   | 8      | 4        |
| Т         | heater | :::::    | U-Shap | е   | ■ Seat | ting cir |
| S         | eminar | :        | Meetin | g 💾 | Wor    | kshop    |

#### **Capacities by format**

Our Large Space II accommodates groups of up to 80 people and is flooded with light thanks to its huge windows.

|            |     | <b>=</b> |    | :#: |    |    |
|------------|-----|----------|----|-----|----|----|
| XL         | 180 | 100      | 30 | 30  | 45 | 60 |
| L1         | 130 | 50       | 30 | 30  | 30 | 40 |
| L2         | 80  | 40       | 24 | 24  | 22 | 30 |
| М1         | 32  | 16       | 16 | 16  | 16 | 14 |
| М2         | 40  | 16       | 20 | 20  | 22 | 14 |
| М3         | 40  | 18       | 16 | 16  | 16 | 14 |
| S1         | 20  | 12       | 12 | 12  | 12 | 8  |
| <b>S2</b>  | 24  | 14       | 14 | 14  | 12 | 8  |
| <b>S</b> 3 | 12  | 8        | 6  | 6   | 10 | 6  |
| S4         | 8   | 4        | 4  | 4   | 8  | 4  |

### **Capacities by format**

Our Medium Space I accommodates groups of up to 32 people and offers a great view with two windows in the room.

|           |     | <b>=</b> |    | :#: |    |    |
|-----------|-----|----------|----|-----|----|----|
| XL        | 180 | 100      | 30 | 30  | 45 | 60 |
| L1        | 130 | 50       | 30 | 30  | 30 | 40 |
| L2        | 80  | 40       | 24 | 24  | 22 | 30 |
| <b>M1</b> | 32  | 16       | 16 | 16  | 16 | 14 |
| M2        | 40  | 16       | 20 | 20  | 22 | 14 |
| М3        | 40  | 18       | 16 | 16  | 16 | 14 |
| S1        | 20  | 12       | 12 | 12  | 12 | 8  |
| <b>S2</b> | 24  | 14       | 14 | 14  | 12 | 8  |
| <b>S3</b> | 12  | 8        | 6  | 6   | 10 | 6  |
| <b>S4</b> | 8   | 4        | 4  | 4   | 8  | 4  |

### **Capacities by format**

The Medium Space II is located in the rear area of the venue and combines perfectly with the L1, S3, and S4.

|    |     | <b>=</b> |    | :#: |    |    |
|----|-----|----------|----|-----|----|----|
| XL | 180 | 100      | 30 | 30  | 45 | 60 |
| L1 | 130 | 50       | 30 | 30  | 30 | 40 |
| L2 | 80  | 40       | 24 | 24  | 22 | 30 |
| М1 | 32  | 16       | 16 | 16  | 16 | 14 |
| M2 | 40  | 16       | 20 | 20  | 22 | 14 |
| М3 | 40  | 18       | 16 | 16  | 16 | 14 |
| S1 | 20  | 12       | 12 | 12  | 12 | 8  |
| S2 | 24  | 14       | 14 | 14  | 12 | 8  |
| S3 | 12  | 8        | 6  | 6   | 10 | 6  |
| S4 | 8   | 4        | 4  | 4   | 8  | 4  |

### **Capacities by format**

The Medium Space III, with a view into the light-filled atrium, offers absolute privacy thanks to curtains.

|           |        | <b>=</b> |         | :#: |        |          |
|-----------|--------|----------|---------|-----|--------|----------|
| XL        | 180    | 100      | 30      | 30  | 45     | 60       |
| L1        | 130    | 50       | 30      | 30  | 30     | 40       |
| L2        | 80     | 40       | 24      | 24  | 22     | 30       |
| <b>M1</b> | 32     | 16       | 16      | 16  | 16     | 14       |
| М2        | 40     | 16       | 20      | 20  | 22     | 14       |
| М3        | 40     | 18       | 16      | 16  | 16     | 14       |
| S1        | 20     | 12       | 12      | 12  | 12     | 8        |
| <b>S2</b> | 24     | 14       | 14      | 14  | 12     | 8        |
| <b>S3</b> | 12     | 8        | 6       | 6   | 10     | 6        |
| <b>S4</b> | 8      | 4        | 4       | 4   | 8      | 4        |
| Th        | neater | :        | U-Shap  | е   | ■ Seat | ing circ |
| Se        | eminar | :        | Meeting | g   | Wor    | kshop    |

### **Capacities by format**

Our Small Space I offers plenty of natural light with two large windows and a lovely view of the tracks and train.

|           |        | <b>=</b> |         | :#: |        |           |
|-----------|--------|----------|---------|-----|--------|-----------|
| XL        | 180    | 100      | 30      | 30  | 45     | 60        |
| L1        | 130    | 50       | 30      | 30  | 30     | 40        |
| L2        | 80     | 40       | 24      | 24  | 22     | 30        |
| <b>M1</b> | 32     | 16       | 16      | 16  | 16     | 14        |
| M2        | 40     | 16       | 20      | 20  | 22     | 14        |
| М3        | 40     | 18       | 16      | 16  | 16     | 14        |
| <b>S1</b> | 20     | 12       | 12      | 12  | 12     | 8         |
| <b>S2</b> | 24     | 14       | 14      | 14  | 12     | 8         |
| <b>S3</b> | 12     | 8        | 6       | 6   | 10     | 6         |
| <b>S4</b> | 8      | 4        | 4       | 4   | 8      | 4         |
| Th        | neater | :        | U-Shap  | е   | ■ Seat | ting circ |
| Se        | eminar | :        | Meeting | g   | Wor    | kshop     |

### **Capacities by format**

The Small Space II features our blue color design and is located directly next to the main entrance of our venue.

|           |        | <b>=</b> |         | :#:         |        |         |
|-----------|--------|----------|---------|-------------|--------|---------|
| XL        | 180    | 100      | 30      | 30          | 45     | 60      |
| L1        | 130    | 50       | 30      | 30          | 30     | 40      |
| L2        | 80     | 40       | 24      | 24          | 22     | 30      |
| <b>M1</b> | 32     | 16       | 16      | 16          | 16     | 14      |
| M2        | 40     | 16       | 20      | 20          | 22     | 14      |
| М3        | 40     | 18       | 16      | 16          | 16     | 14      |
| S1        | 20     | 12       | 12      | 12          | 12     | 8       |
| <b>S2</b> | 24     | 14       | 14      | 14          | 12     | 8       |
| <b>S3</b> | 12     | 8        | 6       | 6           | 10     | 6       |
| <b>S4</b> | 8      | 4        | 4       | 4           | 8      | 4       |
| Th        | neater | :        | U-Shap  | е           | # Seat | ting ci |
| Se        | eminar | :#:      | Meeting | g <b>ii</b> | Wor    | kshop   |

### **Capacities by format**

The Small Space III is located in the rear area of our venue and combines perfectly with the L1, M2, and S4.

|            |        | <b>=</b> | <b>:</b> | :#: |        |            |
|------------|--------|----------|----------|-----|--------|------------|
| XL         | 180    | 100      | 30       | 30  | 45     | 60         |
| L1         | 130    | 50       | 30       | 30  | 30     | 40         |
| L2         | 80     | 40       | 24       | 24  | 22     | 30         |
| <b>M1</b>  | 32     | 16       | 16       | 16  | 16     | 14         |
| M2         | 40     | 16       | 20       | 20  | 22     | 14         |
| М3         | 40     | 18       | 16       | 16  | 16     | 14         |
| S1         | 20     | 12       | 12       | 12  | 12     | 8          |
| <b>S2</b>  | 24     | 14       | 14       | 14  | 12     | 8          |
| <b>S</b> 3 | 12     | 8        | 6        | 6   | 10     | 6          |
| <b>S4</b>  | 8      | 4        | 4        | 4   | 8      | 4          |
| Th         | ıeater | :        | U-Shap   | e   | ■ Seat | ing circle |
| Se         | minar  | :#:      | Meeting  |     | Wor    | kshop      |

### **Capacities by format**

The Small Space IV is located in the rear area of our venue and combines perfectly with the L1, M2, and S3.

|           |        | <b>=</b> | ij     | :#:  |        |           |
|-----------|--------|----------|--------|------|--------|-----------|
| XL        | 180    | 100      | 30     | 30   | 45     | 60        |
| L1        | 130    | 50       | 30     | 30   | 30     | 40        |
| L2        | 80     | 40       | 24     | 24   | 22     | 30        |
| <b>M1</b> | 32     | 16       | 16     | 16   | 16     | 14        |
| M2        | 40     | 16       | 20     | 20   | 22     | 14        |
| М3        | 40     | 18       | 16     | 16   | 16     | 14        |
| S1        | 20     | 12       | 12     | 12   | 12     | 8         |
| <b>S2</b> | 24     | 14       | 14     | 14   | 12     | 8         |
| <b>S3</b> | 12     | 8        | 6      | 6    | 10     | 6         |
| <b>S4</b> | 8      | 4        | 4      | 4    | 8      | 4         |
| Th        | neater | ::::     | U-Shap | oe 🏥 | # Seat | ting circ |