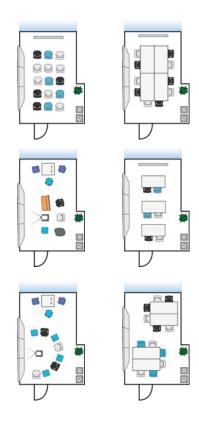

130    | 50       | 30       | 30  | 30     | 40         |
| L2         | 80     | 40       | 24       | 24  | 22     | 30         |
| <b>M1</b>  | 32     | 16       | 16       | 16  | 16     | 14         |
| M2         | 40     | 16       | 20       | 20  | 22     | 14         |
| М3         | 40     | 18       | 16       | 16  | 16     | 14         |
| S1         | 20     | 12       | 12       | 12  | 12     | 8          |
| <b>S2</b>  | 24     | 14       | 14       | 14  | 12     | 8          |
| <b>S</b> 3 | 12     | 8        | 6        | 6   | 10     | 6          |
| <b>S4</b>  | 8      | 4        | 4        | 4   | 8      | 4          |
| Th         | ıeater | :        | U-Shap   | e   | ■ Seat | ing circle |
| Se         | minar  | :#:      | Meeting  |     | Wor    | kshop      |





**Download space layouts** 

Explore in 3D



# **Small Space IV**

Goes well with our L1 Space

| Length | Width | Height | Size |
|--------|-------|--------|------|
| 5,70m  | 2,80m | 3,3m   | 16m² |



### **Technical equipment**

A comprehensive technical equipment for your simple video conferences, presentations, meetings and much more. For your demanding hybrid formats, we also offer more advanced solutions, supported by technical experts.



### 55" Bildschirm

Anschluss via HDMI-Kabel



### PA Beschallungsanlage verfügbar

Mobile Anlage inklusive zwei Funkmikrofone



### Videokonferenzsystem verfügbar

65" Display mit Logitech Rally Bar

**Download space images** 





# Small Space IV - 16m<sup>2</sup>

### Individual space layouts

### **Capacities by format**

The Small Sp