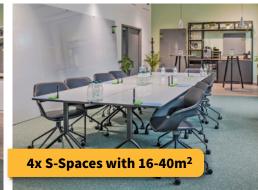

# **Small Space I**

View of the trains and tracks

| Length | Width | Height | Size |
|--------|-------|--------|------|
| 7,20m  | 6,10m | 3,3m   | 40m² |

# Small Space I - 40m²

### **Capacities by format**

Our Small Space I offers plenty of natural light with two large windows and a lovely view of the tracks and train.

|           |        | <b>=</b> |         | :#: |        |           |
|-----------|--------|----------|---------|-----|--------|-----------|
| XL        | 180    | 100      | 30      | 30  | 45     | 60        |
| L1        | 130    | 50       | 30      | 30  | 30     | 40        |
| L2        | 80     | 40       | 24      | 24  | 22     | 30        |
| <b>M1</b> | 32     | 16       | 16      | 16  | 16     | 14        |
| M2        | 40     | 16       | 20      | 20  | 22     | 14        |
| М3        | 40     | 18       | 16      | 16  | 16     | 14        |
| <b>S1</b> | 20     | 12       | 12      | 12  | 12     | 8         |
| <b>S2</b> | 24     | 14       | 14      | 14  | 12     | 8         |
| <b>S3</b> | 12     | 8        | 6       | 6   | 10     | 6         |
| <b>S4</b> | 8      | 4        | 4       | 4   | 8      | 4         |
| Th        | neater | :        | U-Shap  | е   | ■ Seat | ting circ |
| Se        | eminar | :        | Meeting | g   | Wor    | kshop     |

# **Small Space II**

# Small Space II - 35m<sup>2</sup>

### **Capacities by format**

The Small Space II features our blue color design and is located directly next to the main entrance of our venue.

|           |        | <b>=</b> |         | :#:         |        |         |
|-----------|--------|----------|---------|-------------|--------|---------|
| XL        | 180    | 100      | 30      | 30          | 45     | 60      |
| L1        | 130    | 50       | 30      | 30          | 30     | 40      |
| L2        | 80     | 40       | 24      | 24          | 22     | 30      |
| <b>M1</b> | 32     | 16       | 16      | 16          | 16     | 14      |
| M2        | 40     | 16       | 20      | 20          | 22     | 14      |
| М3        | 40     | 18       | 16      | 16          | 16     | 14      |
| S1        | 20     | 12       | 12      | 12          | 12     | 8       |
| <b>S2</b> | 24     | 14       | 14      | 14          | 12     | 8       |
| <b>S3</b> | 12     | 8        | 6       | 6           | 10     | 6       |
| <b>S4</b> | 8      | 4        | 4       | 4           | 8      | 4       |
| Th        | neater | :        | U-Shap  | е           | # Seat | ting ci |
| Se        | eminar | :#:      | Meeting | g <b>ii</b> | Wor    | kshop   |