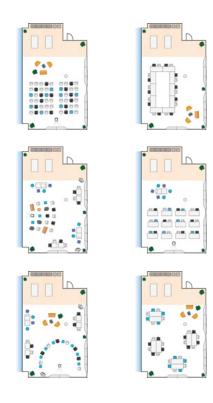

# Large Space I - 150m²

### Individual space layouts

### **Capacities by format**

Der Large Space I bietet Platz für Gruppen bis 130 Personen und überzeugt mit seinem Grundriss in L-Form.

|           |        | <b>=</b> |        | :#: |        |          |
|-----------|--------|----------|--------|-----|--------|----------|
| XL        | 180    | 100      | 30     | 30  | 45     | 60       |
| L1        | 130    | 50       | 30     | 30  | 30     | 40       |
| L2        | 80     | 40       | 24     | 24  | 22     | 30       |
| <b>M1</b> | 32     | 16       | 16     | 16  | 16     | 14       |
| M2        | 40     | 16       | 20     | 20  | 22     | 14       |
| М3        | 40     | 18       | 16     | 16  | 16     | 14       |
| S1        | 20     | 12       | 12     | 12  | 12     | 8        |
| <b>S2</b> | 24     | 14       | 14     | 14  | 12     | 8        |
| <b>S3</b> | 12     | 8        | 6      | 6   | 10     | 6        |
| <b>S4</b> | 8      | 4        | 4      | 4   | 8      | 4        |
| Т         | heater | :::::    | U-Shap | е   | ■ Seat | ting cir |
| S         | eminar | :        | Meetin | g 💾 | Wor    | kshop    |