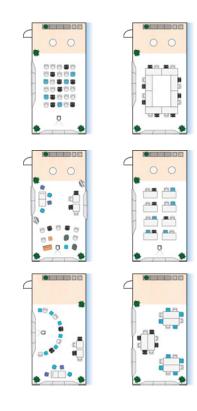

### Individual space layouts

### **Capacities by format**

The spaces can be booked individually or together and are suitable for meetings with up to 400 guests.

|            |        |      |        | :#: |       |          |
|------------|--------|------|--------|-----|-------|----------|
| XL         | 180    | 100  | 30     | 30  | 45    | 60       |
| L1         | 130    | 50   | 30     | 30  | 30    | 40       |
| L2         | 80     | 40   | 24     | 24  | 22    | 30       |
| М1         | 32     | 16   | 16     | 16  | 16    | 14       |
| M2         | 40     | 16   | 20     | 20  | 22    | 14       |
| М3         | 40     | 18   | 16     | 16  | 16    | 14       |
| S1         | 20     | 12   | 12     | 12  | 12    | 8        |
| <b>S2</b>  | 24     | 14   | 14     | 12  | 12    | 8        |
| <b>S</b> 3 | 12     | 8    | 6      | 6   | 10    | 6        |
| <b>S4</b>  | 8      | 4    | 4      | 4   | 8     | 4        |
| Т          | heater | :::: | U-Shap | pe  | ■ Sea | ting cir |