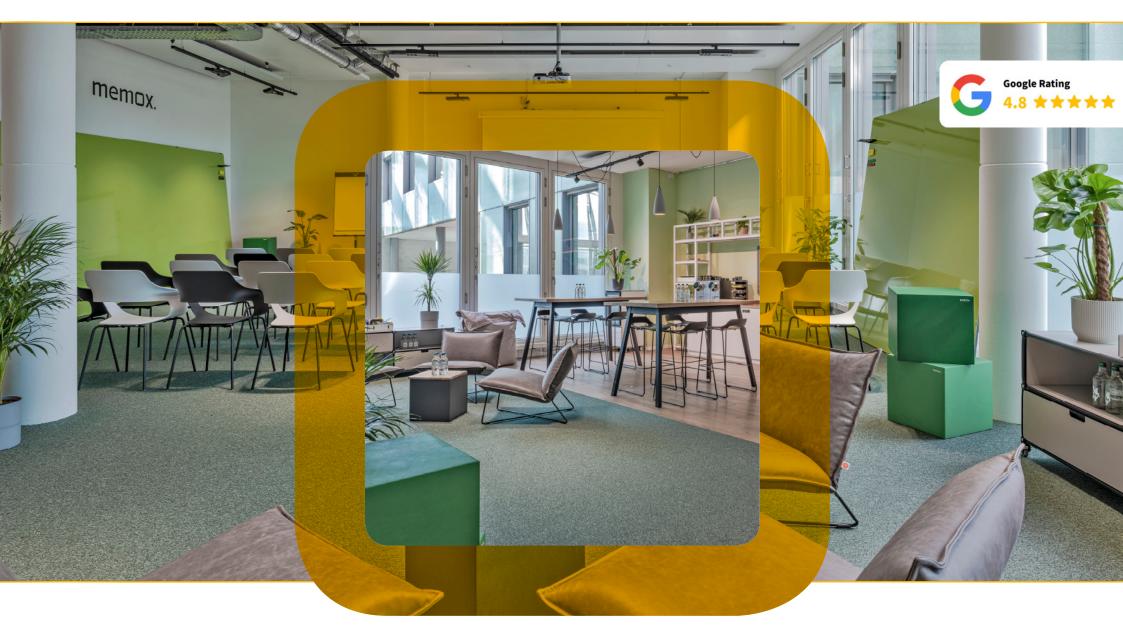

# memox.world | Basel SBB Main Station

Located directly at Basel SBB main train station, the architecture of the Peter Merian House is impressive. Huge windows and a grand atrium provide plenty of natural daylight in the venue, creating a fantastic atmosphere. Thanks to its central location, we are perfectly connected to the public transportation network, making us easily accessible.

# Get an overview of our venue and spaces

Explore our venue in Basel with our virtual tour