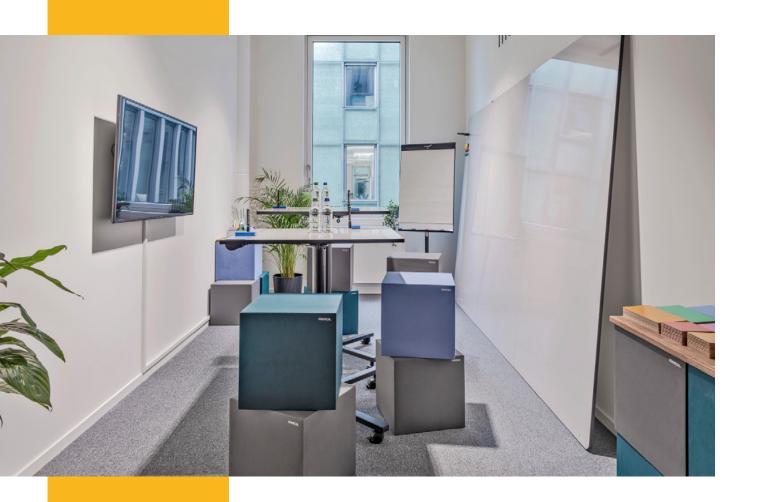

# High-quality facilities and reliable technology

225m² memox Boards

90x whiteboard walls

memox desks

Writable, mobile, height-adjustable

Flexible seating

Cubes, chairs, lounges, bean bags

**SONOS** sound systems

With WLAN and Bluetooth

**Unlimited supplies** 

Cards, Post-Its, adhesive dots and much more

**Flipcharts** 

Rollable, with gridded/blank paper

**Projector with Clickshare / HMDI** 

With soundbar and completely wireless

Power outlets and adapters

International plugs and adapters for all devices

**Teambuilding Games** 

Available in every space

**Screens & Projection screens** 

135" projection screens and 85" screens

Refrigerator in every space

Stocked with water, soft drinks, beer and wine

**Coffee machines** 

Own machine within your space

Video conferencing system

65" display with Logitech Rally Bar

PA sound system

Mobile system including two wireless microphones