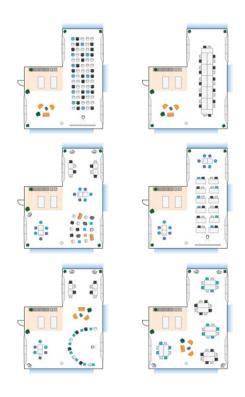

# XL Space - 230m²

### Individual space layouts

### **Capacities by format**

The XL Space accommodates groups of up to 180 people and impresses with high ceilings and huge windows.

| XL        | 180    | 100  | 30     | 30 | 45     | 60         |
|-----------|--------|------|--------|----|--------|------------|
| L1        | 130    | 50   | 30     | 30 | 30     | 40         |
| L2        | 80     | 40   | 24     | 24 | 22     | 30         |
| <b>M1</b> | 32     | 16   | 16     | 16 | 16     | 14         |
| M2        | 40     | 16   | 20     | 20 | 22     | 14         |
| М3        | 40     | 18   | 16     | 16 | 16     | 14         |
| S1        | 20     | 12   | 12     | 12 | 12     | 8          |
| <b>S2</b> | 24     | 14   | 14     | 14 | 12     | 8          |
| <b>S3</b> | 12     | 8    | 6      | 6  | 10     | 6          |
| <b>S4</b> | 8      | 4    | 4      | 4  | 8      | 4          |
|           | neater | :::: | U-Shap | e  | ■ Seat | ing circle |