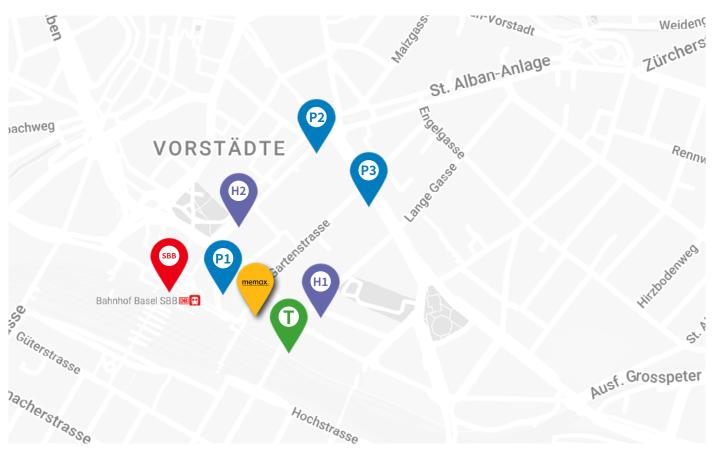

# **Location and surroundings**

Peter Merian-Strasse 80, 4052 Basel, Switzerland

### **Public transportation**

- 100m to Basel SBB train station
- 250m to the ,Peter Merian' tram stop

### **Parking possibilities**

- 280m to ,Centralbahnparking' parking
- 650m to ,Aeschen Parking' parking
- 750m to ,Parcandi Parking' parking

### **Partnerhotels**

- 350m to the Hotel ,Novotel
- 450m to the Hotel ,Mövenpick'
- 1400m to the Hotel ,Motel One

**Discover Basel** 

**Google Maps** 

Thanks to the central location of our venue right at Basel SBB main train station, we are perfectly connected to the public transportation network in and around Basel, making us easily accessible by bus, tram, and train.