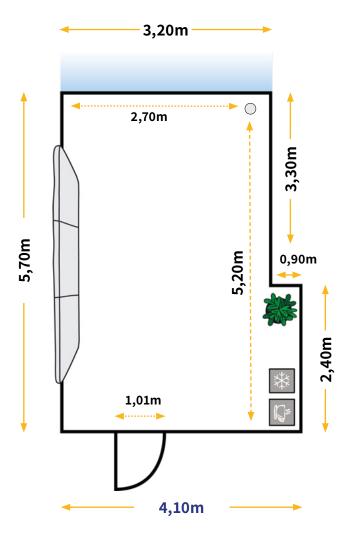

# **Small Space III**

With plenty of natural light

| Length | Width Height |      | Size |
|--------|--------------|------|------|
| 5,70m  | 4,10m        | 3,3m | 21m² |