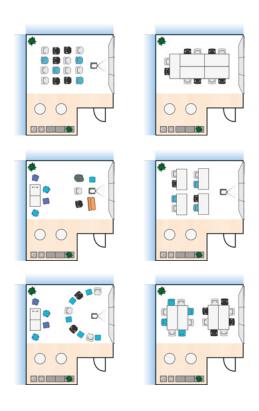

| 60        |
| L1        | 130    | 50       | 30      | 30  | 30     | 40        |
| L2        | 80     | 40       | 24      | 24  | 22     | 30        |
| <b>M1</b> | 32     | 16       | 16      | 16  | 16     | 14        |
| M2        | 40     | 16       | 20      | 20  | 22     | 14        |
| М3        | 40     | 18       | 16      | 16  | 16     | 14        |
| <b>S1</b> | 20     | 12       | 12      | 12  | 12     | 8         |
| <b>S2</b> | 24     | 14       | 14      | 14  | 12     | 8         |
| <b>S3</b> | 12     | 8        | 6       | 6   | 10     | 6         |
| <b>S4</b> | 8      | 4        | 4       | 4   | 8      | 4         |
| Th        | neater | :        | U-Shap  | е   | ■ Seat | ting circ |
| Se        | eminar | :        | Meeting | g   | Wor    | kshop     |





**Download space layouts** 

Explore in 3D



# **Small Space II**

### Right at the main entrance

| Length | Width | Height | Size |
|--------|-------|--------|------|
| 6,50m  | 5,40m | 3,3m   | 35m² |



### **Technical equipment**

A comprehensive technical equipment for your simple video conferences, presentations, meetings and much more. For your demanding hybrid formats, we also offer more advanced solutions, supported by technical experts.



### 55" Screen

Connection possible via HDMI cable



### PA system available

Mobile system including two wireless microphones



### Video conferencing system available

65" display with Logitech Rally Bar

**Download space images** 





# Small Space II - 35m<sup>2</sup>

### Individual space layouts

### **Capacities by format**

The