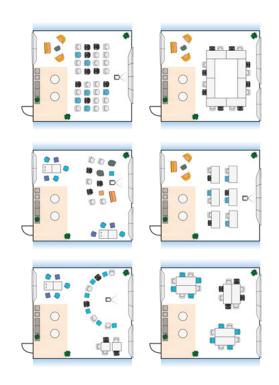

| 30  | 45     | 60       |
| L1        | 130    | 50       | 30      | 30  | 30     | 40       |
| L2        | 80     | 40       | 24      | 24  | 22     | 30       |
| <b>M1</b> | 32     | 16       | 16      | 16  | 16     | 14       |
| М2        | 40     | 16       | 20      | 20  | 22     | 14       |
| М3        | 40     | 18       | 16      | 16  | 16     | 14       |
| S1        | 20     | 12       | 12      | 12  | 12     | 8        |
| <b>S2</b> | 24     | 14       | 14      | 14  | 12     | 8        |
| <b>S3</b> | 12     | 8        | 6       | 6   | 10     | 6        |
| <b>S4</b> | 8      | 4        | 4       | 4   | 8      | 4        |
| Th        | neater | :        | U-Shap  | е   | ■ Seat | ing circ |
| Se        | eminar | :        | Meeting | g   | Wor    | kshop    |





**Download space layouts** 

Explore in 3D



# **Small Space I**

View of the trains and tracks

| Length | Width | Height | Size |
|--------|-------|--------|------|
| 7,20m  | 6,10m | 3,3m   | 40m² |



### **Technical equipment**

A comprehensive technical equipment for your simple video conferences, presentations, meetings and much more. For your demanding hybrid formats, we also offer more advanced solutions, supported by technical experts.



#### 65" Screen

Connection possible via HDMI cable



### **SONOS** sound system

Connection possible via Wi-Fi or Bluetooth



### PA system available

Mobile system including two wireless microphones



### Video conferencing system available

65" display with Logitech Rally Bar

**Download space images** 





# Small Space I - 40m²

##