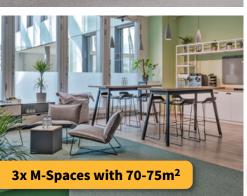

# **Medium Space I**

Huge windows and bright space

| Length | Width | Height | Size |
|--------|-------|--------|------|
| 9,00m  | 8,00m | 3,3m   | 75m² |

# Medium Space I - 75m<sup>2</sup>

### **Capacities by format**

Our Medium Space I accommodates groups of up to 32 people and offers a great view with two windows in the room.

|           |     | <b>=</b> |    | :#: |    |    |
|-----------|-----|----------|----|-----|----|----|
| XL        | 180 | 100      | 30 | 30  | 45 | 60 |
| L1        | 130 | 50       | 30 | 30  | 30 | 40 |
| L2        | 80  | 40       | 24 | 24  | 22 | 30 |
| <b>M1</b> | 32  | 16       | 16 | 16  | 16 | 14 |
| M2        | 40  | 16       | 20 | 20  | 22 | 14 |
| М3        | 40  | 18       | 16 | 16  | 16 | 14 |
| S1        | 20  | 12       | 12 | 12  | 12 | 8  |
| <b>S2</b> | 24  | 14       | 14 | 14  | 12 | 8  |
| <b>S3</b> | 12  | 8        | 6  | 6   | 10 | 6  |
| <b>S4</b> | 8   | 4        | 4  | 4   | 8  | 4  |

# **Medium Space II**

Plenty of natural daylight

| Length | Width | Height | Size |
|--------|-------|--------|------|
| 11,95m | 5,70m | 3,3m   | 70m² |

# Medium Space II - 70m²

### **Capacities by format**

The Medium Space II is located in the rear area of the venue and combines perfectly with the L1, S3, and S4.

|    |     | <b>=</b> |    | :#: |    |    |
|----|-----|----------|----|-----|----|----|
| XL | 180 | 100      | 30 | 30  | 45 | 60 |
| L1 | 130 | 50       | 30 | 30  | 30 | 40 |
| L2 | 80  | 40       | 24 | 24  | 22 | 30 |
| М1 | 32  | 16       | 16 | 16  | 16 | 14 |
| M2 | 40  | 16       | 20 | 20  | 22 | 14 |
| М3 | 40  | 18       | 16 | 16  | 16 | 14 |
| S1 | 20  | 12       | 12 | 12  | 12 | 8  |
| S2 | 24  | 14       | 14 | 14  | 12 | 8  |
| S3 | 12  | 8        | 6  | 6   | 10 | 6  |
| S4 | 8   | 4        | 4  | 4   | 8  | 4  |