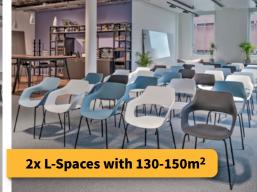

# Large Space I - 150m²

### **Capacities by format**

Der Large Space I bietet Platz für Gruppen bis 130 Personen und überzeugt mit seinem Grundriss in L-Form.

|           |        | <b>=</b> |        | :#: |        |          |
|-----------|--------|----------|--------|-----|--------|----------|
| XL        | 180    | 100      | 30     | 30  | 45     | 60       |
| L1        | 130    | 50       | 30     | 30  | 30     | 40       |
| L2        | 80     | 40       | 24     | 24  | 22     | 30       |
| <b>M1</b> | 32     | 16       | 16     | 16  | 16     | 14       |
| M2        | 40     | 16       | 20     | 20  | 22     | 14       |
| М3        | 40     | 18       | 16     | 16  | 16     | 14       |
| S1        | 20     | 12       | 12     | 12  | 12     | 8        |
| <b>S2</b> | 24     | 14       | 14     | 14  | 12     | 8        |
| <b>S3</b> | 12     | 8        | 6      | 6   | 10     | 6        |
| <b>S4</b> | 8      | 4        | 4      | 4   | 8      | 4        |
| Т         | heater | :::::    | U-Shap | е   | ■ Seat | ting cir |
| S         | eminar | :        | Meetin | g 💾 | Wor    | kshop    |

# **Large Space II**

# Large Space II - 130m²

#### **Capacities by format**

Our Large Space II accommodates groups of up to 80 people and is flooded with light thanks to its huge windows.

|            |     | <b>=</b> |    | :#: |    |    |
|------------|-----|----------|----|-----|----|----|
| XL         | 180 | 100      | 30 | 30  | 45 | 60 |
| L1         | 130 | 50       | 30 | 30  | 30 | 40 |
| L2         | 80  | 40       | 24 | 24  | 22 | 30 |
| М1         | 32  | 16       | 16 | 16  | 16 | 14 |
| М2         | 40  | 16       | 20 | 20  | 22 | 14 |
| М3         | 40  | 18       | 16 | 16  | 16 | 14 |
| S1         | 20  | 12       | 12 | 12  | 12 | 8  |
| <b>S2</b>  | 24  | 14       | 14 | 14  | 12 | 8  |
| <b>S</b> 3 | 12  | 8        | 6  | 6   | 10 | 6  |
| S4         | 8   | 4        | 4  | 4   | 8  | 4  |