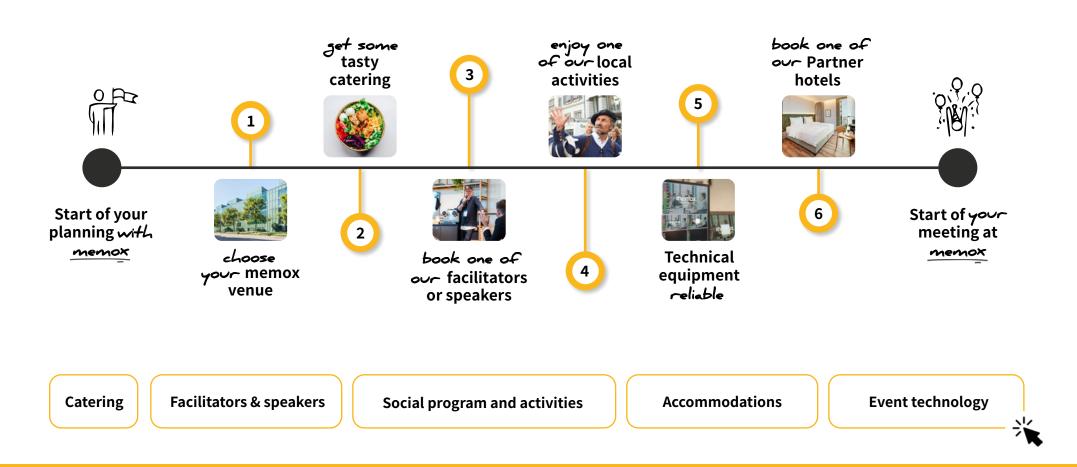

# Our services for a seamless planning experience

At memox, you can get everything from a single source

Our service extends beyond the boundaries of our spaces. The memox team at our venue Basel SBB Main Station knows the city like the back of their hand and can organize additional team activities, restaurant reservations, accommodations and much more for you - saving you time and hassle during planning.