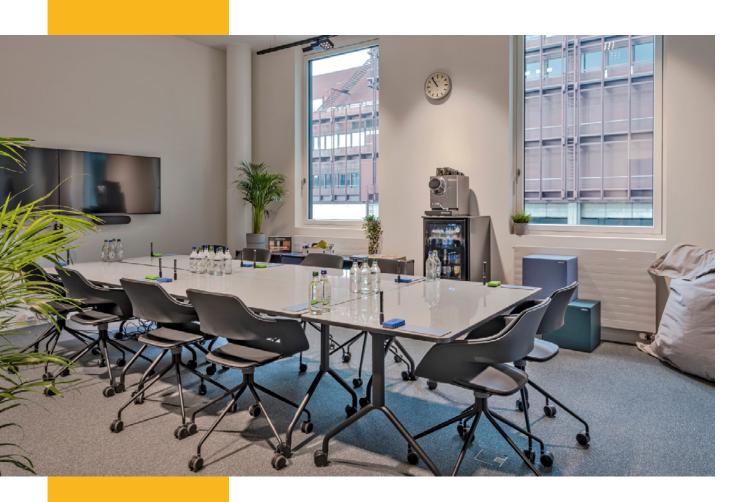

# High-quality facilities and reliable technology

225m² memox Boards

90x whiteboard walls

memox desks

Writable, mobile, height-adjustable

Flexible seating

Cubes, chairs, lounges, bean bags

**SONOS** sound systems

Stocked with water, soft drinks, beer and wine

**Coffee machines** 

Own machine within your space

Video conferencing system

65" display with Logitech Rally Bar

PA sound system

Mobile system including two wireless microphones