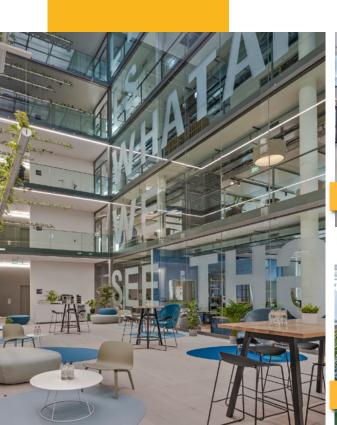

Located directly at Basel SBB main train station, the architecture of the Peter Merian House is impressive. Huge windows and a grand atrium provide plenty of natural daylight in the venue, creating a fantastic atmosphere. Thanks to its central location, we are perfectly connected to the public transportation network, making us easily accessible.

### **Important facts**

- Impressive architecture
  High representational and signaling effect
- Representative atrium
  Atrium with 23-meter-high ceilings
- 1st floor exclusively for memox
  Huge windows provide natural daylight
- Public community areas
  Atrium, lobby, workstation, copy corner, corridor
- 2x Elevator With a capacity of 8 people or up to 630kg
- **2x Freight elevators**With a capacity of 13 people or up to 1000kg