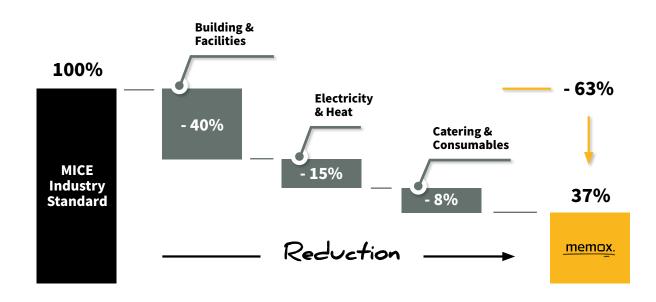

# Sustainability at memox

We think sustainably and act responsibly

Learn more

Certificate

We have managed to reduce the CO2e impact of meetings per day and per person by 63%. To ensure your meetings and events at memox are climate neutral, we offset all remaining emissions.