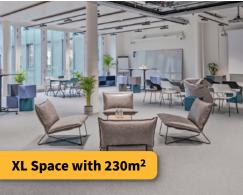

# **XL Space**

### Our largest space in Basel

| Length | Width  | Height | Size  |
|--------|--------|--------|-------|
| 15,25m | 14,90m | 3,3m   | 230m² |

# XL Space - 230m²

### **Capacities by format**

The XL Space accommodates groups of up to 180 people and impresses with high ceilings and huge windows.

| XL        | 180    | 100  | 30     | 30 | 45     | 60         |
|-----------|--------|------|--------|----|--------|------------|
| L1        | 130    | 50   | 30     | 30 | 30     | 40         |
| L2        | 80     | 40   | 24     | 24 | 22     | 30         |
| <b>M1</b> | 32     | 16   | 16     | 16 | 16     | 14         |
| M2        | 40     | 16   | 20     | 20 | 22     | 14         |
| М3        | 40     | 18   | 16     | 16 | 16     | 14         |
| S1        | 20     | 12   | 12     | 12 | 12     | 8          |
| <b>S2</b> | 24     | 14   | 14     | 14 | 12     | 8          |
| <b>S3</b> | 12     | 8    | 6      | 6  | 10     | 6          |
| <b>S4</b> | 8      | 4    | 4      | 4  | 8      | 4          |
|           | neater | :::: | U-Shap | e  | ■ Seat | ing circle |