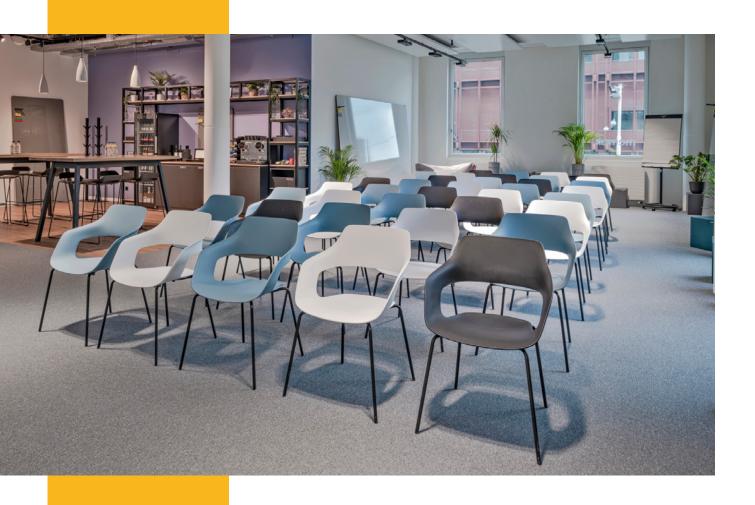

### **Capacities by format**

The XL Space accommodates groups of up to 180 people and impresses with high ceilings and huge windows.

| XL        | 180    | 100  | 30     | 30 | 45     | 60         |
|-----------|--------|------|--------|----|--------|------------|
| L1        | 130    | 50   | 30     | 30 | 30     | 40         |
| L2        | 80     | 40   | 24     | 24 | 22     | 30         |
| <b>M1</b> | 32     | 16   | 16     | 16 | 16     | 14         |
| M2        | 40     | 16   | 20     | 20 | 22     | 14         |
| М3        | 40     | 18   | 16     | 16 | 16     | 14         |
| S1        | 20     | 12   | 12     | 12 | 12     | 8          |
| <b>S2</b> | 24     | 14   | 14     | 14 | 12     | 8          |
| <b>S3</b> | 12     | 8    | 6      | 6  | 10     | 6          |
| <b>S4</b> | 8      | 4    | 4      | 4  | 8      | 4          |
|           | neater | :::: | U-Shap | e  | ■ Seat | ing circle |

Seminar

**Download space layouts** 

Meeting Workshop

Explore in 3D