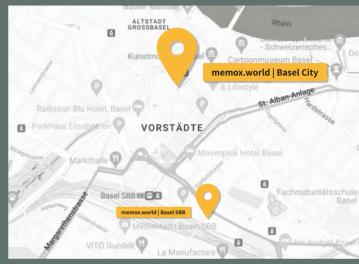

#### memox.world - Basel SBB

@ 1450m<sup>2</sup> 🕍 FOR 2-400 PEOPLE ☐ 225m<sup>2</sup> OF WHITEBOARD WALLS ☐ UP TO 37 BREAK-OUTS

**Description:** Our memox.world location at Peter Merian Strasse 80, in 4052 Basel, offers a total of ten spaces ranging from 16 to 230m², providing space for up to 400 people. Our venue is located in the cultural capital of Switzerland and directly at Basel SBB train station. All of our spaces are filled with plenty of daylight, equipped with a private bistro, and customized to meet your needs, ensuring that your participants lack for nothing.

## memox.world - Basel City

**②** 650m² **③** FOR 2-250 PEOPLE ☐ 100m² OF WHITEBOARD WALLS ☐ UP TO 17 BREAK-OUTS

**Description:** Our memox.world location at Elisabethenstrasse 15, in 4051 Basel, offers a total of five spaces ranging from 45 to 140m², providing space for up to 250 people. Our location in the heart of the city center is located close to the river Rhine and just a few minutes away from the train station Basel SBB. Within 200m of our location, you'll find our partner hotels, restaurants, and more than 275 public parking spots.