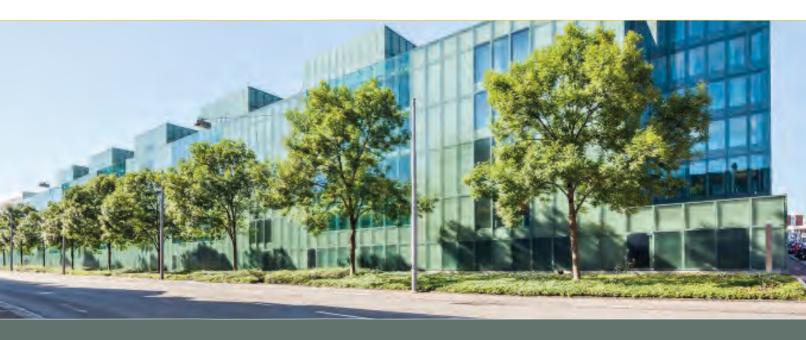

#### memox.world - Basel SBB

@ 1450m<sup>2</sup> 🕍 FOR 2-400 PEOPLE ☐ 225m<sup>2</sup> OF WHITEBOARD WALLS ☐ UP TO 37 BREAK-OUTS

**Description:** Our memox.world location at Peter Merian Strasse 80, in 4052 Basel, offers a total of ten spaces ranging from 16 to 230m², providing space for up to 400 people. Our venue is located in the cultural capital of Switzerland and directly at Basel SBB train station. All of our spaces are filled with plenty of daylight, equipped with a private bistro, and customized to meet your needs, ensuring that your participants lack for nothing.

#### At Peter Merian Strasse 80, in 4052 Basel

- 10 spaces ranging from 16 to 230m<sup>2</sup>
- Providing space for up to 400 people
- More than 1.450m<sup>2</sup>