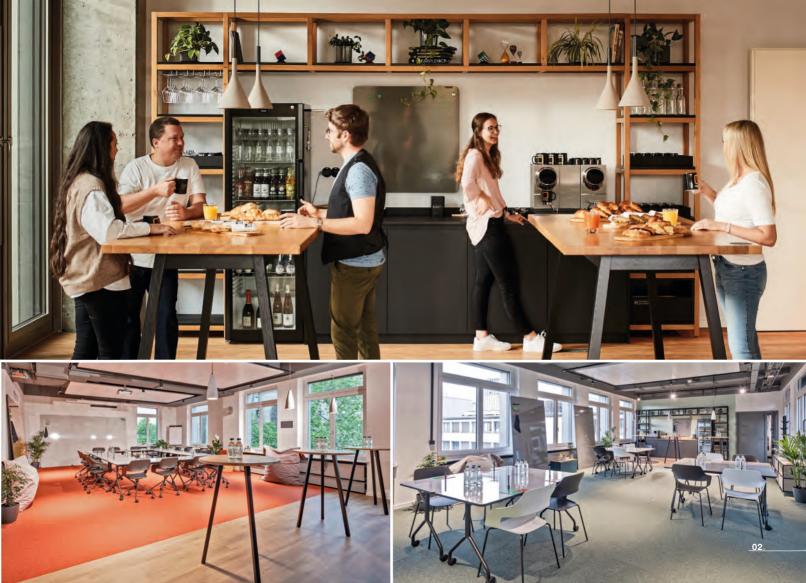

# Unique venues, exceptional events.

Plan your next meeting in Basel with ease. Book our award-winning location and get access to selected services for stress-free planning.

- ☐ 15 spaces ranging from 16 230m²
- Designed for groups of 2 610 people
- Private bistro zone integrated in every space
- Individual space layouts to fit your needs
- ☐ Realiable and fail proof technology
- Delicious, regional catering on site
- Teambuilding activities and games

#### memox services

Our selected services make planning your meetings & events easy and wonderfully uncomplicated.

- Catering packages
  To give you energy throughout the day
- Facilitators and experts To make your meetings a success
- Technology and equipment
  Failproof technology and lots of possibilities
- Teambuilding activities
  For an unforgettable experience in Basel
- Concierge Services
  Hotels, taxis, restaurants and more.

#### memox.world - Basel SBB

@ 1450m<sup>2</sup> 🕍 FOR 2-400 PEOPLE ☐ 225m<sup>2</sup> OF WHITEBOARD WALLS ☐ UP TO 37 BREAK-OUTS

**Description:** Our memox.world location at Peter Merian Strasse 80, in 4052 Basel, offers a total of ten spaces ranging from 16 to 230m², providing space for up to 400 people. Our venue is located in the cultural capital of Switzerland and directly at Basel SBB train station. All of our spaces are filled with plenty of daylight, equipped with a private bistro, and customized to meet your needs, ensuring that your participants lack for nothing.

## memox.world - Basel City

**②** 650m² **③** FOR 2-250 PEOPLE ☐ 100m² OF WHITEBOARD WALLS ☐ UP TO 17 BREAK-OUTS

**Description:** Our memox.world location at Elisabethenstrasse 15, in 4051 Basel, offers a total of five spaces ranging from 45 to 140m², providing space for up to 250 people. Our location in the heart of the city center is located close to the river Rhine and just a few minutes away from the train station Basel SBB. Within 200m of our location, you'll find our partner hotels, restaurants, and more than 275 public parking spots.